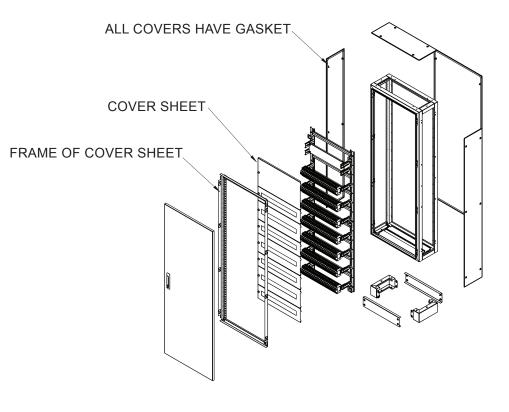

250  | SET-W-TS6300  | SET-W-TS6400  | SET-W-RC6000  | SET-W-CC6000  |
| SET-W-OB7150  | SET-W-OB7200    | SET-W-OB7250    | SET-W-OB7300  | SET-W-TS7150  | SET-W-TS7200  | SET-W-TS7250  | SET-W-TS7300  | SET-W-TS7400  | SET-W-RC7000  | SET-W-CC7000  |
| SET-W-OB8150  | SET-W-OB8200    | SET-W-OB8250    | SET-W-OB8300  | SET-W-TS8150  | SET-W-TS8200  | SET-W-TS8250  | SET-W-TS8300  | SET-W-TS8400  | SET-W-RC8000  | SET-W-CC8000  |
| SET-W-OB10150 | SET-W-OB10200   | SET-W-OB10250   | SET-W-OB10300 | SET-W-TS10150 | SET-W-TS10200 | SET-W-TS10250 | SET-W-TS10300 | SET-W-TS10400 | SET-W-RC10000 | SET-W-CC10000 |
| SET-W-OB65150 | SET-W-OB65200   | SET-W-OB65250   | SET-W-OB65300 | SET-W-TS65150 | SET-W-TS65200 | SET-W-TS65250 | SET-W-TS65300 | SET-W-TS65400 | SET-W-RC6500  | SET-W-CC6500  |